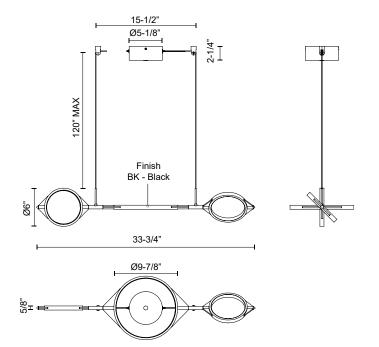

## **SPECIFICATION DETAILS**

\* For custom options, consult factory for details.

| Fixture Dimensions   | L33-3/4" x W9-7/8" x H5/8"                                 |
|----------------------|------------------------------------------------------------|
| Light Source         | LED with DC Driver                                         |
| Wattage              | 21W                                                        |
| Total Lumens         | 1785lm                                                     |
| Delivered Lumens     | 990lm*                                                     |
| Voltage              | 120V                                                       |
| Color Temperature    | 3000K                                                      |
| CRI (Ra)             | 90CRI                                                      |
| Optional Color Temps | 2700K - 5000K Available, Minimum Order Quantities<br>Apply |
| LED Rated Life       | 50,000 hours                                               |
| Dimming              | 100% - 10%, TRIAC or ELV Dimmer (Not Included)             |
| Adjustable           | Yes                                                        |
| Wire Length          | 120" Max                                                   |
| Wire Type            | Black Coaxial Wire                                         |
| Minimum Hang Height  | 8"                                                         |
| Diffuser Details     | Frosted Silicone Diffuser                                  |
| Location             | Dry                                                        |
| Warranty             | 5 Years                                                    |
| Canopy Dimensions    | D5-1/8" x H2-1/4"                                          |
|                      |                                                            |