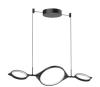

## **PENDANTS**

The Serif Collection features clean, angular geometrics colliding in harmony. Minimal yet impactful, the rings of light seem to float organically in air. Each piece of the Serif Collection is adjustable to fit your style, from minimal and clean uniform rings, to free-form. This versatility makes it the perfect mixture of both two- and three-dimensional art depending on the ring formations you create.

LP84434-BK Black